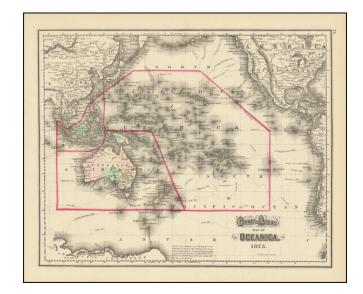

## **Gray's Map of Oceanica 1873**

**Stock#:** 103055 **Map Maker:** Gray

**Date:** 1873

Place: Philadelphia Color: Hand Colored

**Condition:** VG+

**Size:**  $16 \times 13$  inches

**Price:** \$ 125.00

## **Description:**

Detailed map of the Pacific, extending to Southeast Asia and centered on New Zealand and the Sandwich Islands [Hawaiian Islands].

Includes the tracks of the voayages of Captain Cook, Captain Vancouver, and La Perouse through the region during the 1770s on very detailed basis. Notations shows the progress of discoveries in the Antarctic regions.