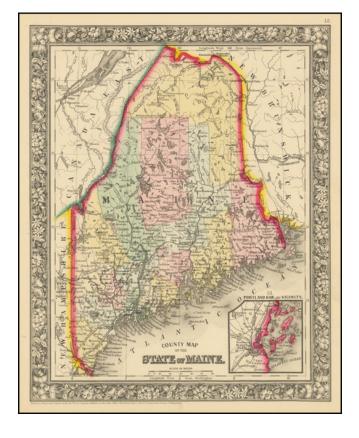

## **Description:**

Decorative map of Maine, with and inset of the Portland Harbor area.

The map is hand colored by counties. Shows towns, rivers, mountains, lakes, Railroads, stations, proposed railroads, etc.