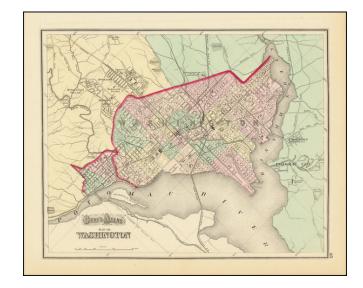

## **Gray's Atlas Map of Washington**

**Stock#:** 103048 **Map Maker:** Gray

**Date:** 1873

Place: Philadelphia Color: Hand Colored

**Condition:** 

**Size:** 14.5 x 12 inches

**Price:** \$ 275.00

## **Description:**

Scarce plan of Washington, the District of Columbia and contiguous regions of Virginia and Maryland, from Gray's *Atlas of the United States*.

Shows Potomac City, Uniontown, Mt. Pleasant Village, early roads, buildings, the US. Arsenal, bridges, the Washington Monument, Smithsonian, Navy Yard, Powder Magazine, early bridges and a host of other details shown.

The National Course race track. US Lunatic Asylum and Columbia Institute for the Deaf and Dumb are among the more fascinating points of interest shown on the map.