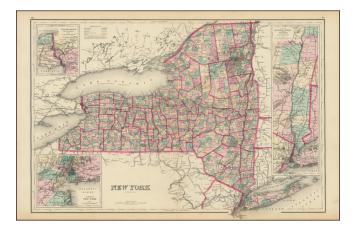

## **Description:**

Large format and highly detailed antique lithographed map of the state of New York, colored by counties, by O.W. Gray.

The map shows, townships, towns, roads, railroads, rivers, mountains, canals, and a host of other details.

There are large insets of the Hudson River from New York City to Saratoga Springs, the Vicinity of New York City, and Niagara River and Vicinity.