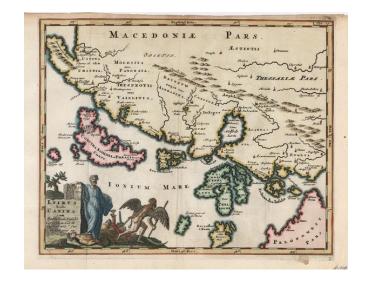

## Epirus hodi Canina cum Mares Ionii Insulis Cocrya seu Corfu Cephaloniae seu Cefalogna etc.

**Stock#:** 10301 **Map Maker:** Clüver

Date: 1697 Place: Leyden

**Color:** Hand Colored

**Condition:** VG+

**Size:**  $10.5 \times 8$  inches

## **Description:**

Striking and decorative regional map, showing parts of Macedonia, the Ionian Sea, Corfu, Ericulae, Cefalonia and Zante, along with part of Peloponesi. Very elaborate cartouche and title vignette. From Cluverius' enduring work, which was published for nearly 200 years by various publishers throughout Europe.