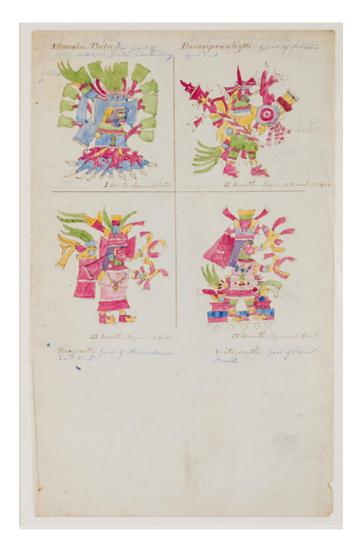

## **Barry Lawrence Ruderman Antique Maps Inc.**

7407 La Jolla Boulevard La Jolla, CA 92037

www.raremaps.com

(858) 551-8500 blr@raremaps.com

(Mexican-Aztec Paintings) [Original watercolor of 4 Aztec Deities:] Atlcaualoc. Tlaloc, God of Water; Tlacaxipeualitztli, God of Soldiers; Tocozintli, God of Abundance; Veitozcoztli, God of First Fruits.

#### **Description:**

Remarkable early 19th-century watercolor and ink drawing of four Aztec deities from the Codex Vaticanus. This watercolor was created by Capt. William H. Shippard, most likely from Lord Kingsborough's *Mexican Antiquities*.

The four deities depicted are supernatural figures from the Aztec pantheon:

# (Mexican-Aztec Paintings) [Original watercolor of 4 Aztec Deities:] Atlcaualoc. Tlaloc, God of Water; Tlacaxipeualitztli, God of Soldiers; Tocozintli, God of Abundance; Veitozcoztli, God of First Fruits.

- Tlaloc (god of rain or water), a major deity who had his own cult. "Night Lord, patron of number 8, day sign Deer, and seventh trecena/Rain. Attributes: black face and body paint, turquoise eye goggles and curved lips, fanged mouth, rubber spattered paper on costume, blue costume" Boone.
- Tlacaxipeualztli (Tlahuizcalpantecuhtli): "Dawn Lord, aspect of Quetzalcoatl as the planet Venus, malevolent tendencies, patron of number 12, and ninth trecena/Serpent. Attributes: dark/black face paint with four white squares around the edges, flints in fillet and stiff black feathers in headdress."
- Tocozintli (god of abundance)
- Veitozcoztli (god of first fruits)