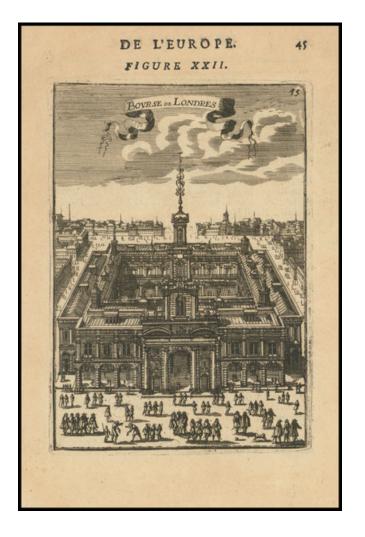

## [ London ] Bourse de Londres

Stock#: 102982 Map Maker: Mallet

Date: 1683
Place: Paris
Color: Uncolored

**Condition:** VG

**Size:** 4 x 6 inches

**Price:** \$ 125.00

## **Description:**

Attractive birdseye view of one of the main parts of London.

Mallet's multi-volume work is one of the most famous and comprehensive illustrated works of the 17th Century, which is prized for its excellent illustrations and strong engraving quality.