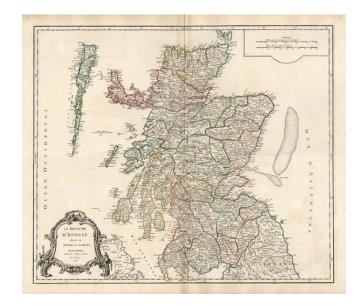

## Le Royaume D'Ecosse divise en Shires ou Comtes . . . 1751

**Stock#:** 10297

Map Maker: de Vaugondy

**Date:** 1751 **Place:** Paris

**Color:** Outline Color

**Condition:** VG+

**Size:** 21 x 19 inches

**Price:** SOLD

## **Description:**

Detailed map of Scotland, from an early edition of DeVaugondy's Atlas Universel.

Includes towns, mountains, rivers, lakes and a host of other details. Decorative Cartouche. De Vaugondy's atlas was one of the most successful and enduring works of the second half of the 19th Century.