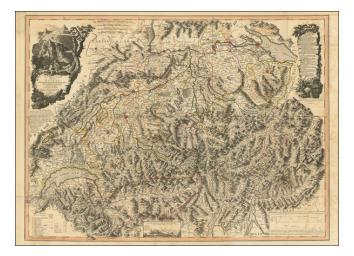

## [ Switzerland ] Nouvelle Carte de la Suisse dans laquelle sont Exactement Distingues les Treize Cantons ... Londre Chez W. Faden Charing Cross 1799

- Stock#:102958Map Maker:Faden
- Date:1799Place:LondonColor:Outline ColorCondition:VGSize:34 x 25 inches

## **Description**:

Scarce large format map of Switzerland and Northern Italy.

Themap is a remarkable depction of the topography of the region, reminiscent of the work of Cantelli and Rossi at the end of the 17th Century.

The map reflects the art of map printing at one of its high points, employing high quality hand made paper, fine copperplate engraving and rich elengant hand coloring. The detail throughout the map is remarkable and is embellished with a decorative cartouche. the map shows towns, mountains, duchys, rivers, lakes, roads, bays, islands and a host of other important details.