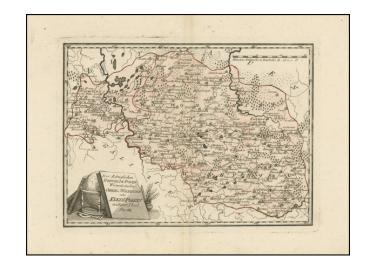

## Der Koniglichen Republik Polen Woiwodschaften Chelmu. Wolhyien oder Klein Polens mitterer Theil

Stock#: 102951 Map Maker: von Reilly

Date: 1794 Place: Vienna

Color: Hand Colored

**Condition:** 

**Size:** 11.5 x 8.5 inches

## **Description:**

Very scarce regional map of Lithuania, Poland and the Ukraine, showing the region bounded by the Bug and Sluicz Rivers at their southern sources in the Northern Ukraine, and Konstantino, Dorogoszcz, Olyuka, Luko, Chelm, Piaski, etc. and including Southern Lithuania and Southeastern Poland.

Shows rivers, roads, towns, castles, forests, lakes and a host of other details. Quite possibly the most detailed map of this region to appear in an 18th Century Atlas.