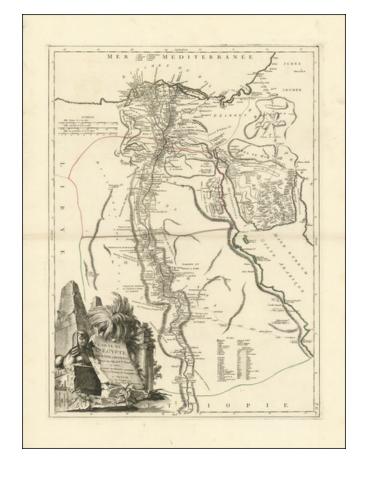

#### **Description:**

Scarce 1779 edition of Paolo Santini's highly detailed map of the region centered on the Nile, identifying place names with both ancient and modern names.

The map is based upon the work of Robert De Vaugondy and shows the main trading route from the Red Sea to the Nile, along with excellent detail in the Nile River Valley and Nile Delta. The composition is finished with an elaborate cartouche showing allegorical representations of the Pyramids, the Sphinx, and ancient Egypt.

The map was issued by the Venetian engraver Santini during a time when interest in Egypt and its history was on the rise in Italy and throughout the trend-setting centers of Europe. The fine art engraver Giovanni Battista Piranesi (1720-78) had recently done much to integrate Ancient Egyptian motifs into

## Carte De L'Egypte Ancienne et Moderne Dressee sure Celle du R.P. Sicard et autres . . . 1779

contemporary European Neo-Classical design. This map would have satiated the Italian public's curiosity towards this magnificent yet mysterious part of the world. The decades that followed also marked the first great era of Egyptology, during which the marvels of Ancient Egypt were scientifically studied for the first time.