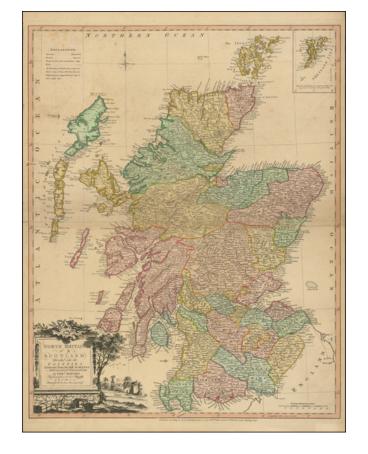

## [ Scotland ] North Britain or Scotland Divided into its Counties Corrected from the best Surveys . . .

**Stock#:** 102877 **Map Maker:** Faden

Date: 1778
Place: London
Color: Hand Colored

**Condition:** VG

## **Description:**

Striking map of Scotland, colored by counties, from Faden's General Atlas.

Scarce early map, which rarely appears on the market.