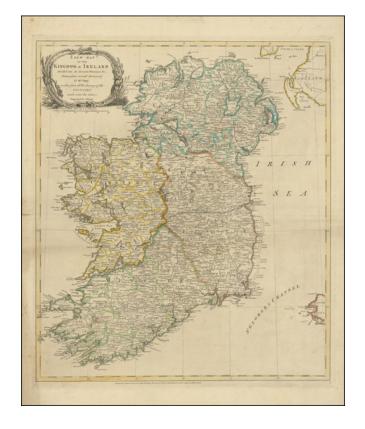

## **Barry Lawrence Ruderman Antique Maps Inc.**

7407 La Jolla Boulevard La Jolla, CA 92037

www.raremaps.com

(858) 551-8500 blr@raremaps.com

A New Map of the Kingdom of Ireland Divided into its several Provinces & c. Drawn from several Surveys of Sr. Wm. Petty as also from all the Surveys of the Counties made since his time. Engraved by J.Bayly.

## **Description:**

Scarce engraved map of Ireland from the middle of the 18th century, based on the famous surveys of Sir William Petty, and published by some of the foremost London map publishers of their day, John Bowles, Carrington Bowles, and Robert Sayer.