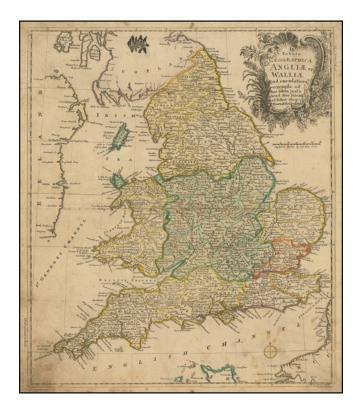

## Tabula geographica Angliae et Walliae ad emendatiora exempla . . .

| Stock#:<br>Map Maker: | 102846<br>Von Euler |
|-----------------------|---------------------|
| Date:                 | 1752                |
| Place:                | Berlin              |
| Color:                | Hand Colored        |
| <b>Condition:</b>     | VG                  |
| Size:                 | 12 x 14 inches      |
| Price:                | \$ 375.00           |

## **Description:**

A nice example of this scarce map of England and Wales, published by the famous mathematician Leonard Von Euler.

Decorative cartouce and privilege stamp below the cartouche. The map is quite scarce on the market.