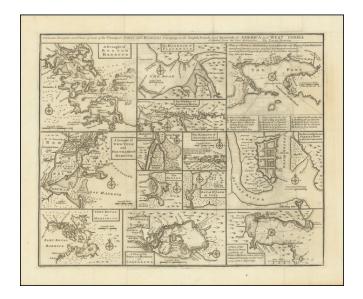

# [ Charleston, Boston, New York, St. Augustine, Bahamas, etc ] Particular Draughts of some of the Principal Towns and Harbours belonging to the English French and Spanish in America and the West Indies.

#### Finely Colored Example!

Nice set of harbor and town plans, showing the major trading cities and ports in North America and the Caribbean.

The maps include:

- Boston
- New York
- Charleston
- Martinico
- Placentia
- Anapolis
- St. Augustine
- Havana
- St. Jago (San Juan)
- Providence (Bahamas)
- Cartagena
- Louisbourg

• Porto Bello

Remarkably detailed.

**Detailed Condition:**