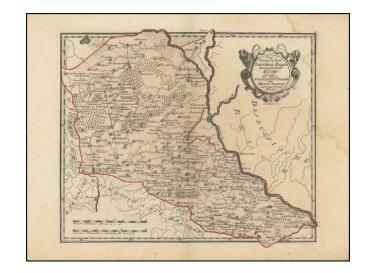

## [ Kiev Region ] Der Koniglichen Republik Polen Woiwodschaft Kiow dasistg die obere Polnische Ukraine oder Klein Polens Theil

**Stock#:** 102798 **Map Maker:** von Reilly

Date: 1789 Place: Vienna

Color: Hand Colored

## **Description:**

Detailed map of the Kiev Region, bounded by the Dniepr on the east and with the City of Kiev centered.

Shows rivers, roads, towns, castles, forests, lakes and a host of other details.

From Von Reilly's exceedingly scarce Grosser Deutscher Atlas.

Von Reilley & Schaembl led a revival of map making in Vienna in the late 18th Century which included this and several other sought after works.