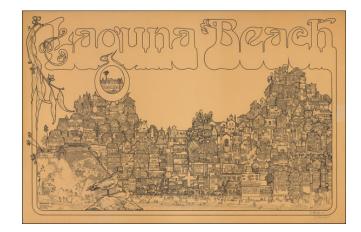

## **Description:**

Decorative birdseye view style cariacture image of Laguna Beach, California, drawn by artist Kathy Roeckl in 1979.

Drawn from the west to capture a coastal profile of Laguna's beaches, cliffs and rugged topography, the image is drawn in the classical style of the late 1970s.

A number of local businesses are identified.