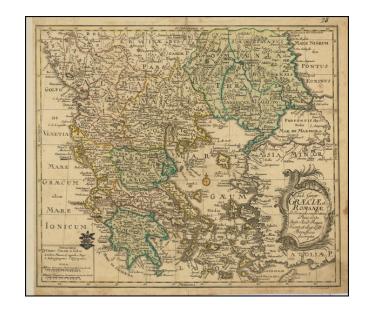

## (Greece and Romania) Tab: Geogr: Graeciae et Romaniae, ad Exempla emendatiora ad huc edita Jussu Acad: Regia Scient et eleg: Litt Borussica descripta.

**Stock#:** 102755 **Map Maker:** Euler

**Date:** 1760 circa **Place:** Berlin

## **Description:**

Scarce 18th-century German map of Greece and Romania, along with the Ionian and Aegean Seas.

Albania, Macedonia, and other regions are named and delineated.