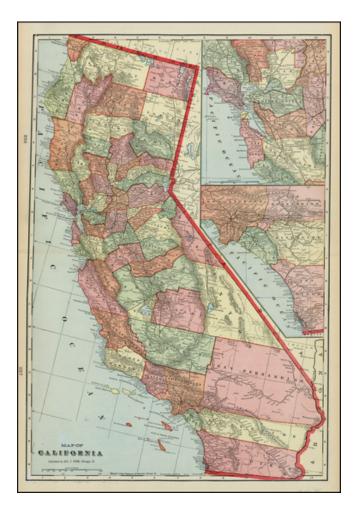

## California

| Stock#:           | 10268            |
|-------------------|------------------|
| Map Maker:        | Cram             |
| Date:             | 1907             |
| Place:            | Chicago          |
| Color:            | Color            |
| <b>Condition:</b> | VG               |
| Size:             | 18.5 x 12 inches |
|                   |                  |

## **Description:**

Nice detailed map of California, colored by county. Some counties not yet present, including Orange, Riverside and Imperial Counties. Shows towns, rivers, roads, railroads, forts, mountains, rivers, Death Valley, and many springs in the Southern California desert.