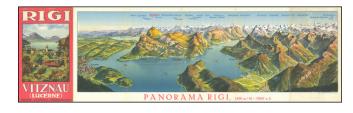

## Panorama Rigi (Rigi, Vitznau, Lucerne)

**Stock#:** 102649 **Map Maker:** Bender

Date: 1930 circaPlace: ZurichColor: Condition: VG

**Size:** 19.25 x 5.9 inches

**Price:** \$ 245.00

## **Description:**

Attractive panoramic view by Paul Bender of Rigi Mountain, Switzerland, with Vitznau and Lake Lucerne as well.

The verso shows black and white photographs of the area and a more comprehensive map of the area in context of greater Europe.