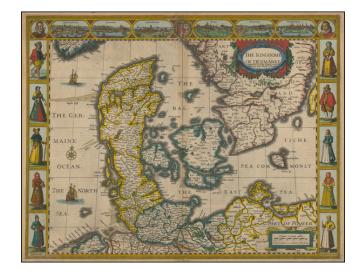

## The Kingdome of Denmarke . . . 1626

**Stock#:** 102593 **Map Maker:** Speed

Date: 1627 Place: London

**Color:** Hand Colored

**Condition:** VG

**Size:** 20.5 x 15.5 inches

**Price:** Not Available

## **Description:**

Striking example of Speed's map of Denmark.

Side panels depict costumed figures, while above are vignettes of notable places including Copenhagen, Elsinore, Hamburg and Schleswig.