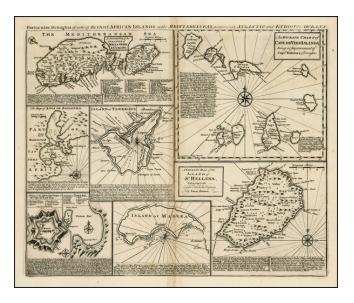

## Particular Draughts of some of the chief African Islands in the Mediterranean, as also in the Atlantic and Ethiopic Oceans [shows Malta]

| Stock#:            | 1025           |
|--------------------|----------------|
| Map Maker:         | Bowen          |
| Date:              | 1747           |
| Place:             | London         |
| Color:             | Uncolored      |
| <b>Condition</b> : | VG             |
| Size:              | 17 x 14 inches |
|                    |                |

## **Description**:

Detailed set of 8 maps, including a large and detailed Malta, the Bay of Agoa de Saldanha, Teneriffe, the Dutch Fortress at the Cape of Good Hope, Table Bay, Madera, St. Helena and the Cape Verde Islands, all with extensive annotations.