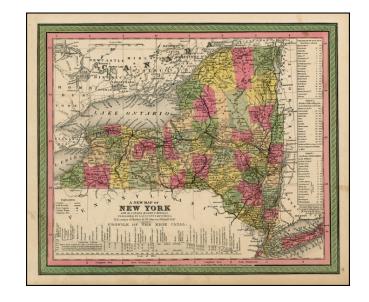

## A New Map Of New York with its Canals, Roads & Distances . . . 1847

Stock#: 10246 Map Maker: Mitchell

**Date:** 1847

Place: Philadelphia Colored Hand Colored

**Condition:** VG+

**Size:** 14 x 11.5 inches

## **Description:**

Detailed and interesting map, hand colored by county and showing towns, rivers, bays, lakes, railroads, roads, distances, etc. Tables of Steam Boat routes and distances. Large topographical profile of the Erie Canal at the bottom. A nice example of this increasing difficult to obtain map, from Mitchell's Universal Atlas.