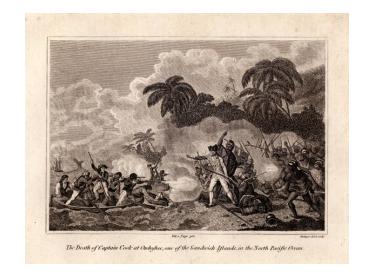

## The Death of Captain Cook at Owyhee, one of the Sandwich Islands, in the North Pacific Ocean

**Stock#:** 10223 **Map Maker:** Cook

Date: 1790 circa
Place: London
Color: Uncolored

**Condition:** VG

**Size:** 7 x 5 inches

## **Description:**

Striking view of the death of Cook, from an original work by Webber. The engraving appeared in a later edition of the Official Report of Cook's Third Voyage, based upon original artwork by Webber.