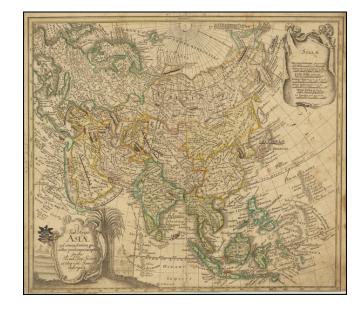

## **Barry Lawrence Ruderman Antique Maps Inc.**

7407 La Jolla Boulevard La Jolla, CA 92037

www.raremaps.com

(858) 551-8500 blr@raremaps.com

Tab: Geogr: Asiae

**Stock#:** 102222 **Map Maker:** Von Euler

**Date:** 1752 **Place:** Berlin

## **Description:**

Scarce map of Asia, published in Berlin by the famous mathematician, Leonard Von Euler. Excellent detail in Southeast Asia and the Northeastern Coast of Asia.

Van Euler had early contact with Joseph N. De L'Isle and this map reflects the information he obtained from De L'Isle and his contacts with the Royal Academy in St. Petersburg.