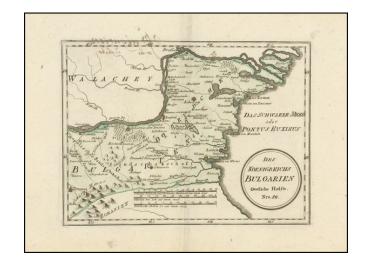

## [ Eastern Bulgaria ] Des Königreichs Bulgarien Oesliche Haelfte Nro. 14

Stock#: 102186 Map Maker: von Reilly

Date: 1789 Place: Vienna

**Color:** Hand Colored

**Condition:** VG

**Size:** 11.5 x 9.5 inches

## **Description:**

Scarce regional map of eastern Bulgaria, showing the area south of the Danube and west of the Black Sea, including Varna.

From Von Reilly's exceedingly scarce *Schauplatz der funf Theile der Welt.* Von Reilley and Schraembl led a revival of map making in Vienna in the late 18th century which included this and several other sought after works.