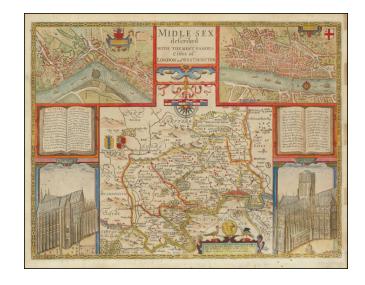

## [ London & Westminster ] Midle-Sex described With The Most Famous Cities of London and Westminster

**Stock#:** 102121 **Map Maker:** Speed

Date: 1610 (1623)
Place: London
Color: Hand Colored

**Condition:** VG

## **Description:**

Decorative full-color example of John Speed's map of Middlesex, with large inset plans of London and Westminster and views of Saint Peter's and Saint Paul's Cathedrals.

The former county of Middlesex now comprises most of Greater London. The map illustrates the beginnings of London's remarkable urban sprawl.

First edition, with George Humble in the imprint.