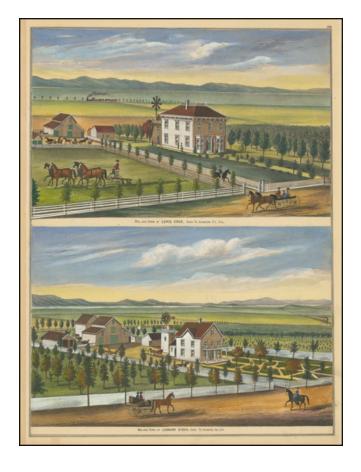

## [ Eden Township ] Residence and Farm of Lewis Knox, Residence and Farm of Lewis Knox, Eden Tp., Alameda County, California

**Stock#:** 102040

Map Maker: Thompson & West

Date: 1878
Place: Oakland
Color: Hand Colored

### Early Views of Eden Township

Finely colored set of early views, showing the residence and Farm of Lewis Knox, and residence and farm of Leonard Stone.

The images appeared in Thompson & West's Official and Historical Atlas Map of Alameda County, California. Compiled, Drawn and Published from Personal Examinations and Surveys . . . Thompson & West's Alameda County Atlas is the definitive work of its kind for Alameda County from the 19th-century.