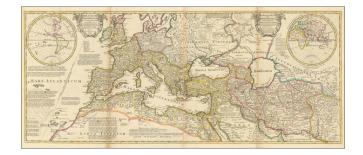

## Historical Map of the Roman Empire and the neighboring Barbarous Nations to the Year of our Lord Four Hundred when the Empire began to be rent with foreign invasions . . . 1709

- Stock#:
   102026

   Map Maker:
   Moll
- Date:1730Place:LondonColor:Hand ColoredCondition:VGSize:19 x 44 inches
- Price: SOLD

## **Description:**

Fascinating map of the Roman Empire, up to the year 400, when the empire began to collapse under the weight of "Foreign Invasions."

Richly annotated throughout, the map is based upon a similar map by Guillaume De L'Isle, who receives credit from Moll in the title.