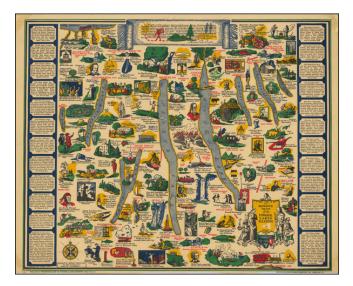

## **Description:**

Decorative pictorial map of the Finger Lakes Region of New York.

Provides numerous historical vignettes and facts about the region.

Compiled by Sidney E. Ayres and Mrs. Walter A. Henricks.