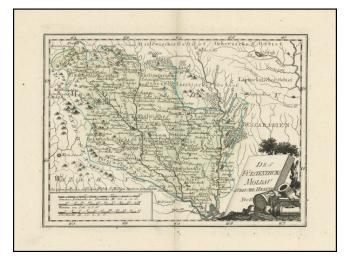

## [ Southern Moldova ] Des Furstenthums Moldau Sudliche Haelfte Nro. 9

| Stock#:<br>Map Maker: | 101964<br>von Reilly |
|-----------------------|----------------------|
| Date:                 | 1790                 |
| Place:                | Vienna               |
| Color:                | Hand Colored         |
| <b>Condition:</b>     | VG+                  |
| Size:                 | 11.25 x 8.25 inches  |
| Price:                | \$ 175.00            |

## **Description:**

Very scarce regional map of the southern part of Moldova, extending to the Dniester River.

Shows rivers, roads, towns, castles, forests, lakes and a host of other details.

From Von Reilly's exceedingly scarce *Schauplatz der funf Theile der Welt*. Von Reilley and Schraembl led a revival of map making in Vienna in the late 18th century which included this and several other sought after works.