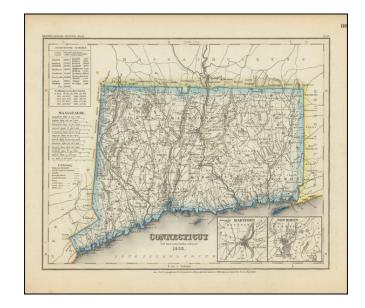

## **Description:**

A detailed and attractive map of Connecticut, from Meyer's scarce atlas.

The map is hand colored by county, showing roads, canals, towns, steamship routes and other interesting details. Includes early railroads, courthouses, churches, taverns, etc. A chart shows the county populations and other details. Insets of Hartford and New Haven.