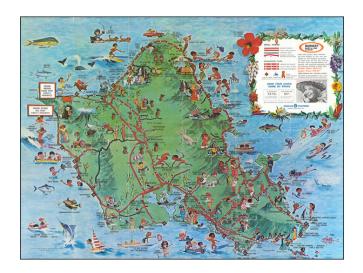

## [ Oahu ]

| Stock#:<br>Map Maker: | 101961<br>Budget Rent-a-Car |
|-----------------------|-----------------------------|
| Date:                 | 1965                        |
| Place:                | Honolulu                    |
| Color:                | Color                       |
| <b>Condition:</b>     | VG                          |
| Size:                 | 24 x 18.2 inches            |
| Price:                | \$ 225.00                   |

## **Description:**

Decorative pictorial map of Oahu, illustrating the the major roads on the island.

The map is filled with caricatures of native Hawaiians, fish, recreational sports and other vignettes.