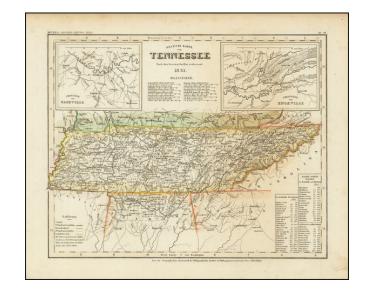

## Neueste Karte von Tennessee . . . 1851

**Stock#:** 101957 **Map Maker:** Meyer

**Date:** 1851

Place: Hildburghausen Color: Hand Colored

**Condition:** VG

**Size:** 14.5 x 12 inches

**Price:** \$ 275.00

## **Description:**

Rare second state of Meyer's map of Tennessee, first issed with the date of 1845.

Elegantly engraved and detailed map of Tennessee, taken based upon Tanner's work in the early 1840s.

Shows counties, towns, roads, canals, lakes, etc. Detailed insets of Knoxville and Nashville. While often referred to as the German Mitchell, this characterization is unfair, as the work appears to be a collaborative effort which predates the sale of Tanner's plates to SA Mitchell.