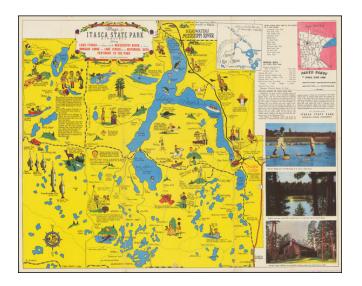

## Barry Lawrence Ruderman Antique Maps Inc.

7407 La Jolla Boulevard La Jolla, CA 92037 www.raremaps.com

(858) 551-8500 blr@raremaps.com

Map of Itasca State Park Minnesota

| Stock#:<br>Map Maker: | 101934<br>Antoncich |
|-----------------------|---------------------|
| Date:                 | 1939                |
| Place:                | Virginia, MN        |
| Color:                | Color               |
| <b>Condition:</b>     | VG                  |
| Size:                 | 21.5 x 17 inches    |
| Price:                | SOLD                |

## **Description:**

Vintage, Golden Age pictorial map of the headwaters of the Mississippi River, Lake Itasca, Minnesota.

Editions of the map have been seen up to 1956.

Among the other sweet and humorous cartoons is a set of images of the "Largest Fish from Park": Bass, Speckled Brook Trout, Crappie, Great Northern Pike, and Walleyed Pike.