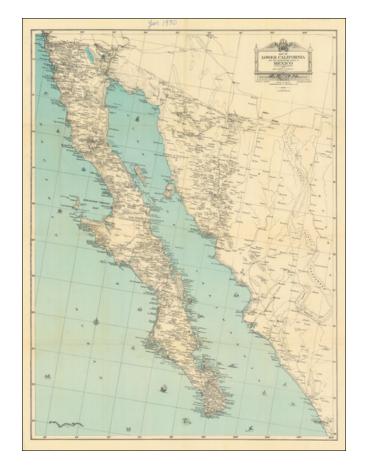

## Map of Lower California and the Northwestern States of Mexico From Best Available Sources . . .

**Stock#:** 101855 **Map Maker:** Knight

Date: 1930Place: San DiegoColor: Condition: VG+

**Size:** 26 x 35 inches

#### Baja California Rarity

Rare, oversized map of Baja California, Sonora and contiguous states of Mexico, published in 1930 by Arey-Jones Co.

The map includes roads, towns, topography, missions, mines, lakes, rivers, and other information.

#### **Rarity**

We note only the examples at Stanford and the Library of Congress.

This is the second example we have offered for sale in over 30 years (1992-2024).