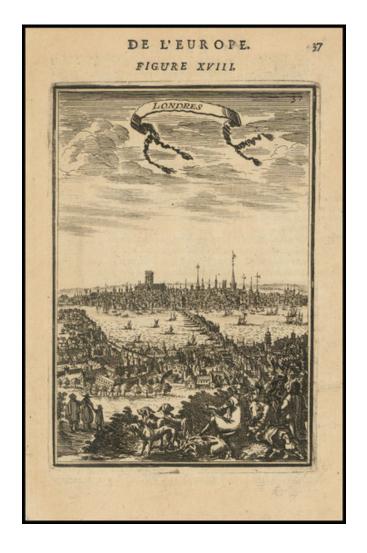

## [London]Londres

**Stock#:** 101851 **Map Maker:** Mallet

Date: 1683Place: ParisColor: Uncolored

**Condition:** VG

**Size:** 4 x 6 inches

**Price:** \$ 195.00

## **Description:**

Interesting early view of London, from Mallet's *Description De L'Univers*, first published in Paris in 1683.

The view is from a fictional hill in south London overlooking Southwark and the London Bridge, toward the City of London and its many church steeples.

The view was published less than 20 years after the infamous 1666 London Fire.