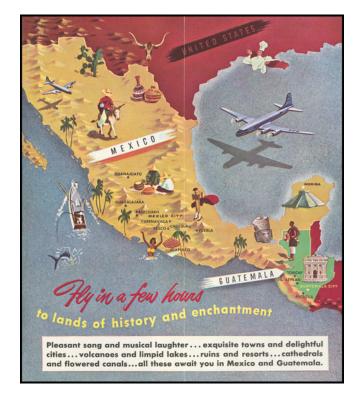

## [ Mexico ] Fly in a few hours to the lands of history and enchantment

**Stock#:** 101840

Map Maker: Pan American World Airways

**Date:** 1948

**Place:** Laredo, TX

**Color:** Color **Condition:** VG

**Size:** 8 x 9 inches

## **Description:**

This Pan Am travel brochure map from the mid-20th century showcases Mexico and Guatemala as destinations.

The map highlights points of interest such as cities, ruins, and natural landscapes using colorful illustrations and playful icons. Airplanes are shown to emphasize the ease of travel by air during that period.