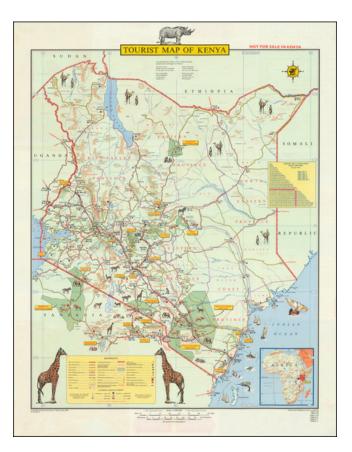

## **Description:**

Wonderful vintage pictorial map of Kenya, focusing on the nation's natural beauty and tourist landmarks.

The map was first prepared for the Survey of Kenya in 1968, five years after independence, and was issued for several years afterward. This example was from a 1972 print run, as indicated in the lower left.

The map delineates the provinces of Kenya, game reserves, and National Parks. Many illustrations of animals are scattered around the map to suggest where they can be seen. The information recorded is quite diverse, from fishing camps to hospitals and airports.

In the lower right, an inset map indicates Kenya's location in Africa. The map also includes a distance table.

On the back is a colorful listing of places of interest and descriptions thereof, as well as two city plans of Nairobi and Mombasa.