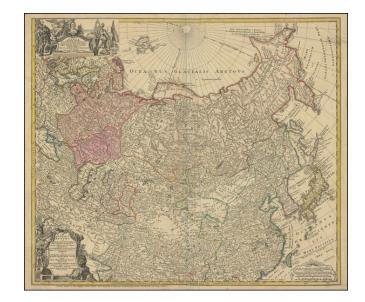

## Imperii Russici et Tatariae Universae tam majoris et Asiaticae quam minoris et Europae Tabula . . . 1739

**Stock#:** 101785

Map Maker: Homann Heirs / Haas

**Date:** 1739

Place: Nuremberg
Color: Outline Color

## **Description:**

Detailed map the Russian Empire, published in Nuremberg.

The present example includes the portrait of Anna Ioannovna, who was regent of the duchy of Courland from 1711 until 1730 and then ruled as Empress of Russia from 1730 to 1740.

The present example does not include a privilege which appeared on the original edition of the map.