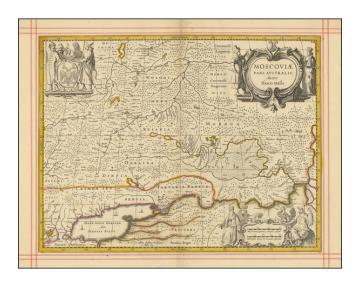

## **Description:**

Attractive map of Russia, from just north of the Black and Caspian Sea to Moscow in the Center and nearly to St. Petersburg, with the Volga River at the eastern extremes.

Three large decorative cartouches and nomadic tribes and reindeer throughout map.

## **Detailed Condition:**

Minor toning at centerfold. Two minor losses pictured on the green outline near the bottom-right cartouche.