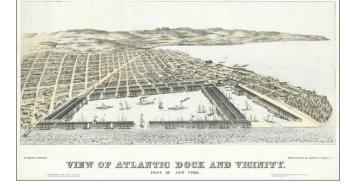

## (Red Hook, Brooklyn) View of Atlantic Docks and Vicinity Port of New York City

| Stock#:    | 101773     |
|------------|------------|
| Map Maker: | Whitefield |

Date:1850 circaPlace:Brooklyn, NYColor:ColorCondition:VGSize:37.25 x 22 inches Sheet Size

### Rare Brooklyn View. Unrecorded by Reps.

Bird's-eye view of the Atlantic Basin with Red Hook and Carroll Gardens, Brooklyn in the background. The Atlantic Dock is directly adjacent to the Governor's Island.

Notes at the bottom detail the water surface and the ability to accommodate the largest class vessels.