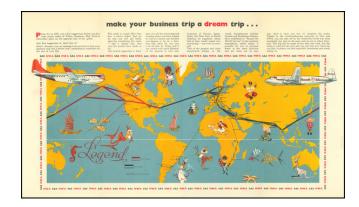

## [ Scandinavian Airlines and Northwest Airlines Route Map ] make your business trip a dream trip . . .

**Stock#:** 101758 **Map Maker:** Anonymous

Date: 1950 Place: Stockholm

Color: Color VG+

**Size:** 13.75 x 8.6 inches

## **Description:**

Decorative pictorial map of the the world, promoting the routes around the world flown by Scandinavian Airlines Systems and Northwest Airlines.

Includes several interesting caricture illustrations and an image of a Boeing 377 Stratocruiser at the top left.