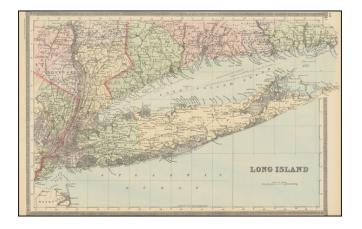

## Long Island

| Stock#:           | 101748             |
|-------------------|--------------------|
| мар макег:        | Bradley & Bros.    |
| Date:             | 1889 circa         |
| Place:            | Philadelphia       |
| Color:            | Color              |
| <b>Condition:</b> | VG                 |
| Size:             | 16.6 x 11.2 inches |
| Price:            | \$ 245.00          |

## **Description:**

Scarce map of Long Island and the contiguous parts of New York and Connecticut, published by Bradley.

The map shows towns, roads, rivers, railroad lines, coastal details and information regarding Steamship lines.