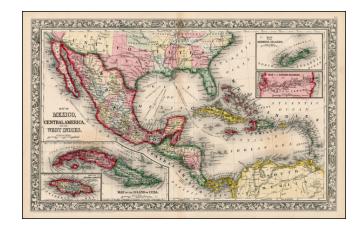

## Map of Mexico, Central America, and the West Indies [Insets of Bermuda, Cuba, Jamaica and Panama Railroad]

**Stock#:** 10171 **Map Maker:** Mitchell Jr.

**Date:** 1852

Place: Philadelphia Color: Hand Colored

## **Description:**

Attractive map of Mexico, the Caribbean and the Gulf Coast, w/large insets of Cuba, Bermuda, Jamaica, and the Isthmus of Panama and a small inset of Jamaica. Decorative borders. Decorative and detailed map. Shows shipping routes from New Orleans to points throughout the Caribbean. A bit of discoloration along the centerfold. Normally, a \$200.00 map.