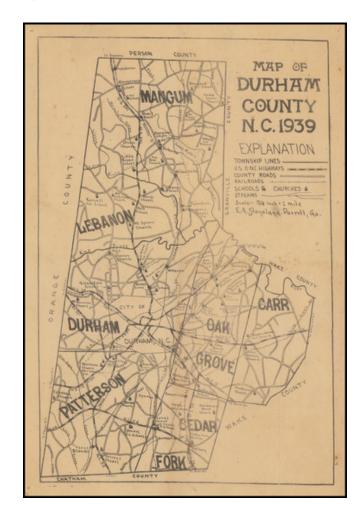

## Map of Durham County N.C. 1939

Stock#: 101696 Map Maker: Stanaland

**Date:** 1939

Place: Parrott, GA Color: Uncolored

**Condition:** VG

**Size:** 7.25 x 11 inches

**Price:** \$ 175.00

## **Description:**

Curious map of Durham County, North Carolina, drawn by E.A. Stanaland of Parrott, Georgia.

The map focuses primarily on transit information (Railroads, roads, highways, etc), noting also churches, schools and streams.

The map is apparently quite rare. We note only the example in the **Durham Library**.