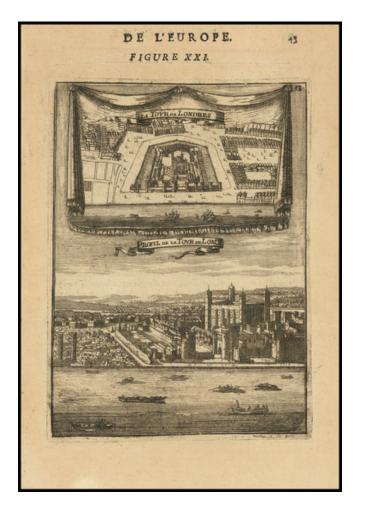

## [London / Tower of London ] La tour de Londres

Stock#: 101674 Map Maker: Mallet

Date: 1683Place: ParisColor: UncoloredCondition: VG+

**Condition:** VG+ **Size:** 4.5 x 6 inches

**Price:** \$ 145.00

## **Description:**

Attractive birdseye view of London from the Thames, with a large plan of a part of London.

Mallet's multi-volume work is one of the most famous and comprehensive illustrated works of the 17th Century, which is prized for its excellent illustrations and strong engraving quality.