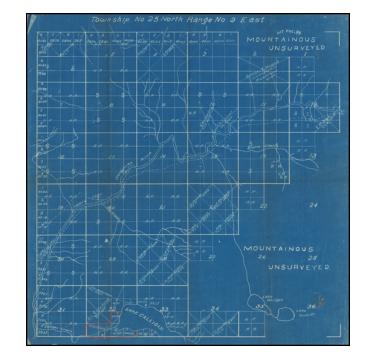

## [ North Fork Snoqualmie River -- Calligan Lake ] Township No. 25 North, Range No. 9 East.

**Stock#:** 101663

Map Maker: Washington Map and Blue Print

Co.

Date: 1895 circa
Place: Seattle
Color: Uncolored

## **Description:**

Detailed map of a portion of the area centered on the North Fork Snoqualmie River in King County.

Calligan Lake, Philippa Lake and Isabella Lake are shown at the bottom right.

Railroad lines are shown bordering North Fork Snoqualmie River, with several land owners noted.