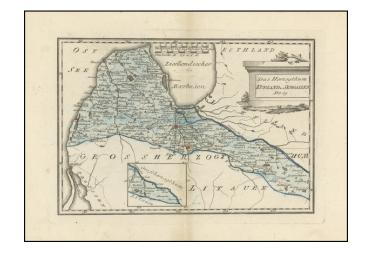

## [ Southern Lativia ] Das Herzogthum Kurland u Semgallen . . .

**Stock#:** 101643 **Map Maker:** von Reilly

Date: 1789 Place: Vienna

**Color:** Hand Colored

**Condition:** VG

**Size:** 12.5 x 8.5 inches

**Price:** \$ 245.00

## **Description:**

Scarce map of the southern part of Latvia, from Von Reilly's Schauplatz der fünf Theile der Welt.

Von Reilly's work was issued in multiple volumes and grew to over 1000 maps in total. It was published in three parts between 1789 and 1806 in Vienna.

The work is well regarded for its accuracy and high-level of detail of the maps.