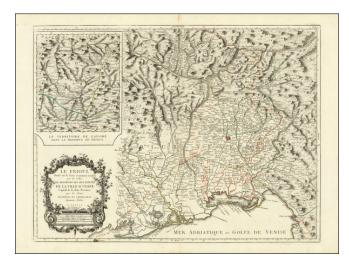

## Le Frioul Dresse sur la Carte recemment rectifee par les ordres De Messieurs Ls Sept Deputes De La Ville D'Udine Capital de la ditte Provice par les Sieurs Majeroni et Capellaris . . . 1778

- Stock#:101638Map Maker:Santini
- Date:1778Place:VeniceColor:Outline ColorCondition:VG+Size:26.5 x 20 inches

## **Description:**

Scarce regional map of Friuli, published in Venice by Francois Santini.

Unlike many of the maps in Santini's atlas, this regional map of Italy is not drawn from De Vaugondy and is based upon Italian sources, in this instance, a recently created map ordered by the 7 Deputies of the City of Udine.

The map provides fine detail in both the Alpine and coastal regions, but is particularly noteworthy for the fine graphic depiction of the mountains and Valleys in the north.

Includes a large inset of "Le Territoire de Cadore."

One of the most detailed maps of the region published in the mid-18th Century.